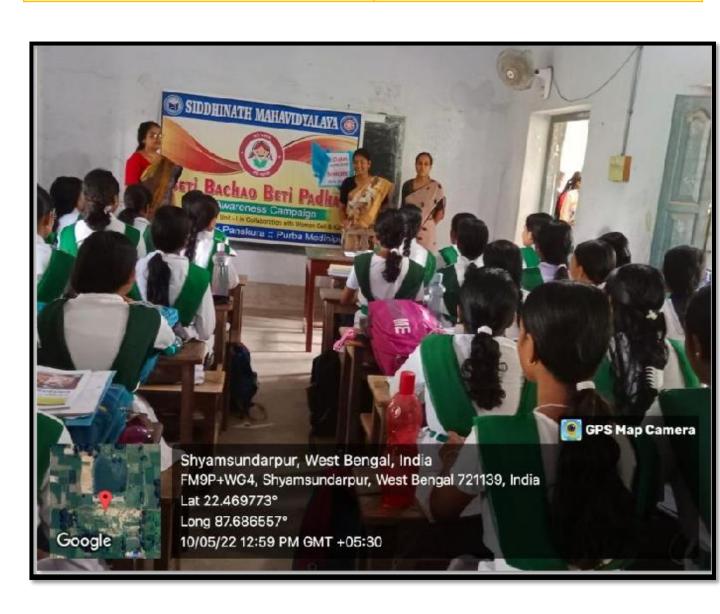

| Department                   | NSS UNIT-1,WOMEN CELL & IQAC                                                                                                                                                                                                                                                               |
|------------------------------|--------------------------------------------------------------------------------------------------------------------------------------------------------------------------------------------------------------------------------------------------------------------------------------------|
| Date of Event                | 10/05/2022                                                                                                                                                                                                                                                                                 |
| Topic                        | BETI BACHAO BETI PADHAO                                                                                                                                                                                                                                                                    |
| Event Category               | Awareness Campaign                                                                                                                                                                                                                                                                         |
| No. of Participated Students | 26                                                                                                                                                                                                                                                                                         |
| Activities                   | The primary goal of the Beti Bachao Beti Padhao (BBBP) scheme is to address the declining child sex ratio (CSR) and promote the education and empowerment of girls in India. The scheme focuses on creating awareness and improving the efficiency of welfare services for the girl child. |

### SIDDHINATH MAHAVIDYALAYA

An Awareness Campaign

On