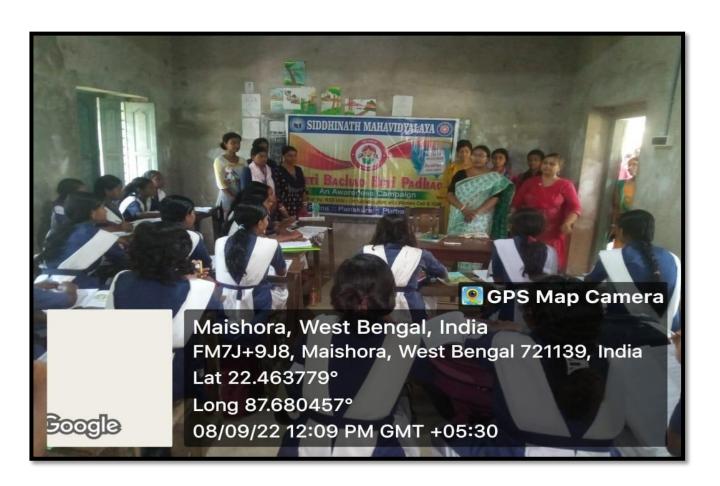

## BETI BACHAO BETI PADHAO

 Date ..... 5/09/202

Que /

8 ?.

OB Fa

(Govt. Aided) Estd.- 2013

SHYAMSUNDARPUR PATNA • PANSKURA • PURBA MEDINIPUR • PIN - 721139 • Phone - 03228-255030 email - siddhinathmahavidyalaya@gmail.com

| Department                   | NSS UNIT-1,WOMEN CELL & IQAC                                                                                                                                                                                                                                                               |
|------------------------------|--------------------------------------------------------------------------------------------------------------------------------------------------------------------------------------------------------------------------------------------------------------------------------------------|
| Date of Event                | 08/09/2022                                                                                                                                                                                                                                                                                 |
| Topic                        | BETI BACHAO BETI PADHAO                                                                                                                                                                                                                                                                    |
| Event Category               | Awareness Campaign                                                                                                                                                                                                                                                                         |
| No. of Participated Students | 23                                                                                                                                                                                                                                                                                         |
| Activities                   | The primary goal of the Beti Bachao Beti Padhao (BBBP) scheme is to address the declining child sex ratio (CSR) and promote the education and empowerment of girls in India. The scheme focuses on creating awareness and improving the efficiency of welfare services for the girl child. |

### SIDDHINATH MAHAVIDYALAYA

An Awareness Campaign

On